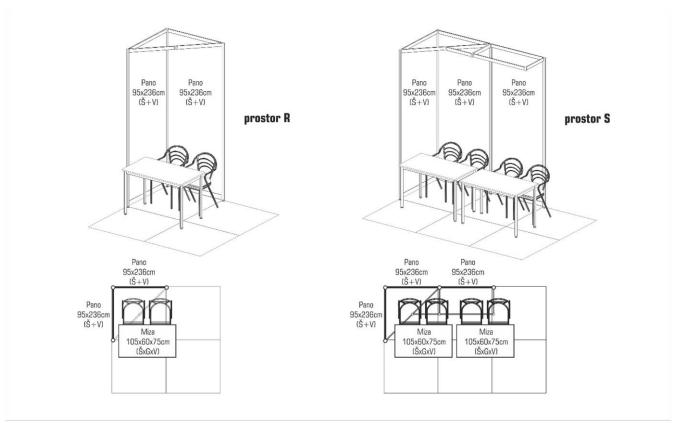

## The deadline for registration for the exhibition area is 31<sup>st</sup> July 2021 or till all the exhibition booths are taken.

- 1. The price for the smaller exhibition area, marked as **EXHIBITOR**, includes:
- preparation, assembly and disassembly of the exhibition area,
- marking the exhibition area in the lobby.
- a space at the exhibition (1 back panel and 1 border panel 95 x 236 cm, 1 table 105 x 60 x 57 cm, 2 chairs),
- one participant at the exhibition area,
- full social programme for the participant at the exhibition area (two lunches and dinner and boat ride along Slovenian coastline).
- 2. The price of the bigger exhibition area, marked as **SPONSOR-EXHIBITOR**, includes:
- preparation, assembly and disassembly of the exhibition area,
- marking the exhibition area in the lobby,
- a space at the exhibition (2 back panels and 1 border panel 95 x 236 cm, 2 tables 105 x 60 x 57 cm, 4 chairs),
- two participants at the exhibition area (the author of the lecture at the conference is also included within this quota),
- publishing of advertisement in Abstract Proceedings book (1 or 2 A4 pages) sponsors deliver printed advertisement at their expense or they can be printed by the Society – charged,
- a possibility of a lecture at the Foundry Conference with emphasis on technological development and achievements. Registration of the lecture with information on the author and co-authors is expected by May 31<sup>st</sup> 2021 at the latest,
- full social programme for two participants at the exhibition area (two lunches and dinner and boat ride along Slovenian coastline).

## **EXHIBITOR**

## **SPONSOR-EXHIBITOR**

3 Stil Inženirino d.o.a., Litiiska 188, 1261 Liubliana-Dobrunie // t.: (+386 1) 548 43 30 // e: stil@stil-inz.si // w: www.stil-inz.si