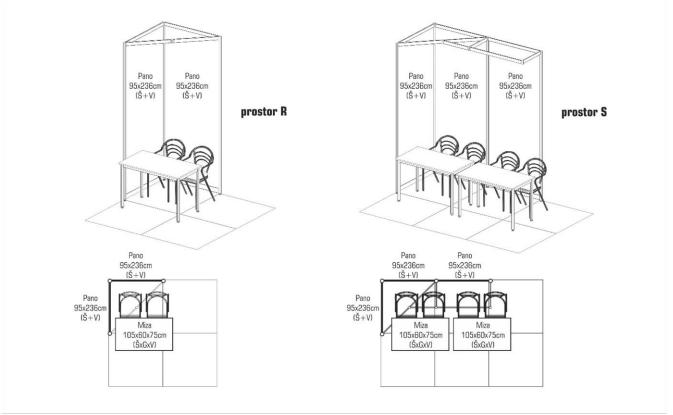

## The deadline for registration for the exhibition area is 31.7.2020.

- 1. The price for the smaller exhibition area, marked as **EXHIBITOR**, includes:
  - o preparation, assembly and disassembly of the exhibition area,
  - o marking the exhibition area in the lobby,
  - a space at the exhibition (1 back panel and 1 border panel 95 x 236 cm, 1 table 105 x 60 x 57 cm, 2 chairs),
  - o one participant at the exhibition area,
  - o full social programme for the participant at the exhibition area (two lunches and dinner and boat ride along Slovenian coastline).
- 2. The price of the bigger exhibition area, marked as **SPONSOR-EXHIBITOR**, includes:
  - o preparation, assembly and disassembly of the exhibition area,
  - o marking the exhibition area in the lobby,
  - a space at the exhibition (2 back panels and 1 border panel 95 x 236 cm, 2 tables 105 x 60 x 57 cm, 4 chairs),
  - o two participants at the exhibition area (the author of the lecture at the conference is also included within this quota),
  - publishing of advertisement in Abstract Proceedings book (1 or 2 A4 pages) sponsors deliver printed advertisement at their expense or they can be printed by the Society – charged,
  - a possibility of a lecture at the Foundry Conference with emphasis on technological development and achievements. Registration of the lecture with information on the author and co-authors is expected by **June 26**<sup>th</sup> **2020** at the latest,
  - full social programme for two participants at the exhibition area (two lunches and dinner and boat ride along Slovenian coastline).