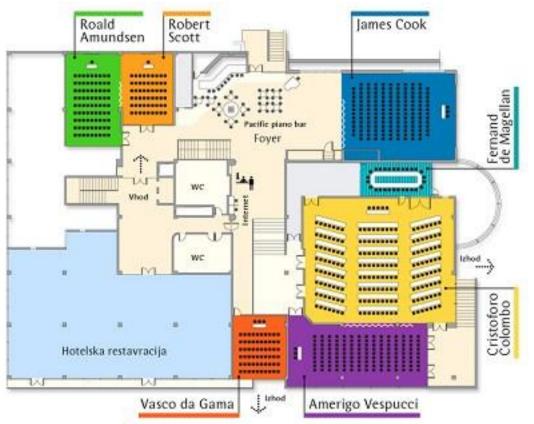

Proceedings book (1 or 2 A4 pages) sponsors deliver printed advertisement at their expense or they can be printed by the Society – charged,
  - a possibility of a lecture at the Foundry Conference with emphasis on technological development and achievements. Registration of the lecture with information on the author and co-authors is expected by 30.4.2019 at the latest.
  - o social programme for two participants of the exhibition area (two lunches in Hotel Riviera restaurant and Foundrymen's night in Grand Hotel Bernardin).

### **EXHIBITOR**

### **SPONSOR-EXHIBITOR**



3 Stil Inženiring d.o.o. Litiiska 188. 1261 Liubliana- Dobrunie // t: (+386 1) 548 43 30 // e: stil@stil-inz.si // w: www.stil-inz.si









M

# Portus Congress Centre, Mind Hotel Slovenija: James Cook hall + Foyer