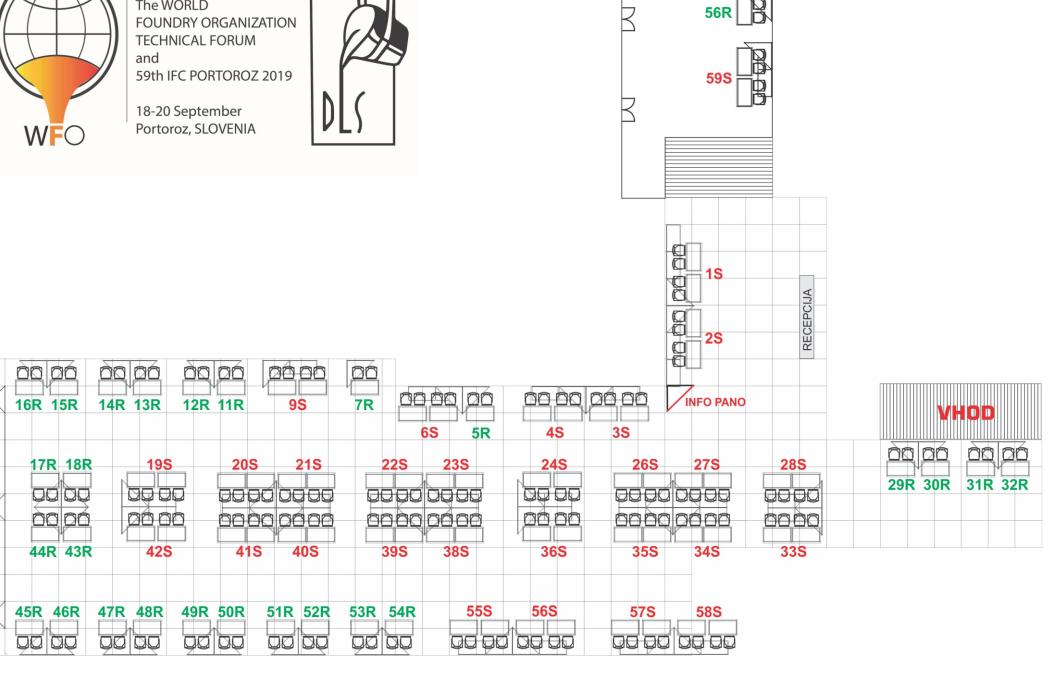

## The deadline for registration for the exhibition area is 31.7.2019.

- 1. The price for the smaller exhibition area, marked as **EXHIBITOR**, includes:
  - o preparation, assembly and disassembly of the exhibition area,
  - o marking the exhibition area in the lobby,
  - a space at the exhibition (1 back panel and 1 border panel 95 x 236 cm, 1 table 105 x 60 x 57 cm, 2 chairs),
  - o one participant at the exhibition area,
  - o social programme for the participant at the exhibition area (two lunches in Hotel Riviera restaurant and Foundrymen's night in Grand Hotel Bernardin).
- 2. The price of the bigger exhibition area, marked as **SPONSOR-EXHIBITOR**, includes:
  - o preparation, assembly and disassembly of the exhibition area,
  - marking the exhibition area in the lobby,
  - a space at the exhibition (2 back panels and 1 border panel 95 x 236 cm, 2 tables 105 x 60 x 57 cm, 4 chairs),
  - two participants at the exhibition area (the author of the lecture at the conference is also included within this quota),
  - publishing of advertisement in Abstract Proceedings book (1 or 2 A4 pages) sponsors deliver printed advertisement at their expense or they can be printed by the Society – charged,
  - a possibility of a lecture at the Foundry Conference with emphasis on technological development and achievements. Registration of the lecture with information on the author and co-authors is expected by 30.4.2019 at the latest.
  - o social programme for two participants of the exhibition area (two lunches in Hotel Riviera restaurant and Foundrymen's night in Grand Hotel Bernardin).