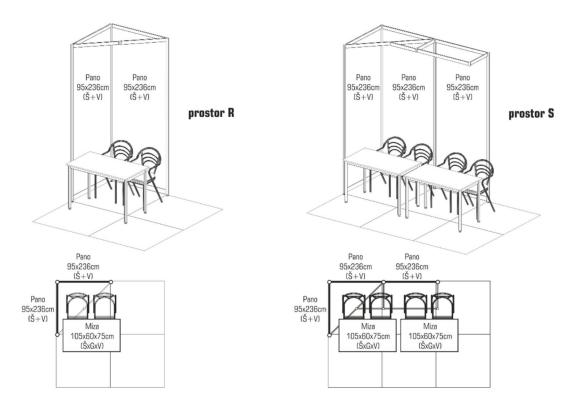

## The deadline for registration for the exhibition area is 31.7.2019.

- 1. The price for the smaller exhibition area, marked as **EXHIBITOR**, includes:
  - o preparation, assembly and disassembly of the exhibition area,
  - o marking the exhibition area in the lobby,
  - a space at the exhibition (1 back panel and 1 border panel 95 x 236 cm, 1 table 105 x 60 x 57 cm, 2 chairs),
  - o one participant at the exhibition area,
  - o social programme for the participant at the exhibition area (two lunches in Hotel Riviera restaurant and Foundrymen's night in Grand Hotel Bernardin).
- 2. The price of the bigger exhibition area, marked as **SPONSOR-EXHIBITOR**, includes:
  - o preparation, assembly and disassembly of the exhibition area,
  - marking the exhibition area in the lobby,
  - a space at the exhibition (2 back panels and 1 border panel 95 x 236 cm, 2 tables 105 x 60 x 57 cm, 4 chairs),
  - two participants at the exhibition area (the author of the lecture at the conference is also included within this quota),
  - publishing of advertisement in Abstract Proceedings book (1 or 2 A4 pages) sponsors deliver printed advertisement at their expense or they can be printed by the Society – charged,
  - a possibility of a lecture at the Foundry Conference with emphasis on technological development and achievements. Registration of the lecture with information on the author and co-authors is expected by 30.4.2019 at the latest.
  - o social programme for two participants of the exhibition area (two lunches in Hotel Riviera restaurant and Foundrymen's night in Grand Hotel Bernardin).

### **EXHIBITOR**

### **SPONSOR-EXHIBITOR**

3 Stil Inženiring d.o.o. Litiiska 188. 1261 Liubliana- Dobrunie // t: (+386 1) 548 43 30 // e: stil@stil-inz.si // w: www.stil-inz.si

M