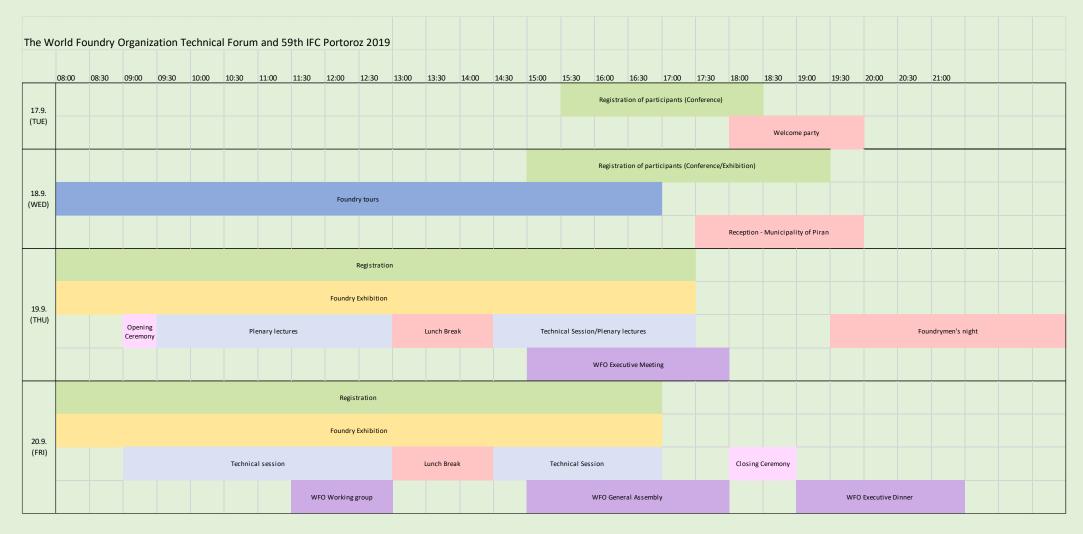

## TIMELINE



## **REGISTRATION FEES**

|                                                                      | Before June<br>1st 2019 | After June<br>1th 2019 |
|----------------------------------------------------------------------|-------------------------|------------------------|
| Participants from WFO member countries                               | 350 EUR                 | 390 EUR                |
| Participants from non-member countries                               | 400 EUR                 | 480 EUR                |
| Current and past presidents of WFO                                   | 250 EUR                 | 280 EUR                |
| WFO Secretariat                                                      | 250 EUR                 | 280 EUR                |
| Official delegates from WF